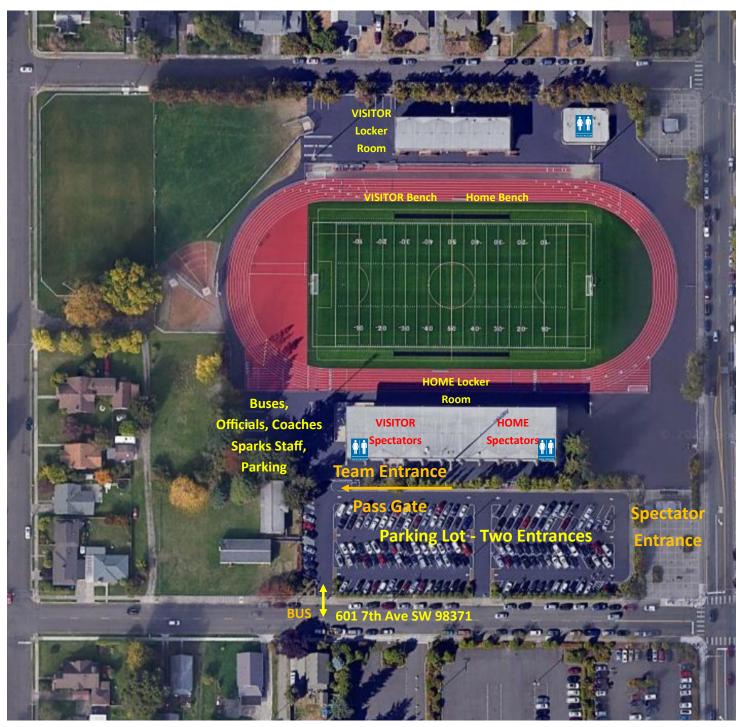

## Sparks Stadium Facility Map for Soccer

Parking for team buses, coaches, officials and stadium staff at the Team Gate Entrance.

Parking available in the main lot, on the street, or in Washington State Fair Red Lot across the street. NO TAILGATING ALLOWED.

Spectators will enter through the main ticket gate entrance.

All spectators on the same side in the home grandstands. Home team on east side (street), visitors on west side (scoreboard).

Teams located on far side of field. Home team on east side (street), visitors on west side (scoreboard).

Visiting team can use locker room under visiting grandstands, home team walk across field to locker room under home stands.